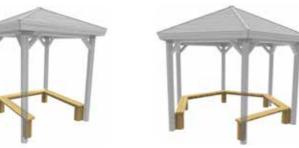

Hexagonal 6m Diagonal

Standard Extended Hexagonal 5.7m wide x 4.35m deep

Large Extended Hexagonal 8.1m wide x 6.1Wm deep

Artificial grass

www.schoolplaygroundcompany.co.uk

ROOF

Optional roof finishes include: bitumen felt tiles and water tight tongue and groove treated timber

Internal bench seating can be added to any size Gazebo. Choose from all round seats or side seats.

There is also the option to add desks with the internal bench seating on all of our Gazebos.

We know that learning doesn't just happen in the classroom; our gazebos for Primary Schools can become a vital piece of your educational portfolio, providing children with important social interactions, physical exercise and imaginative play.