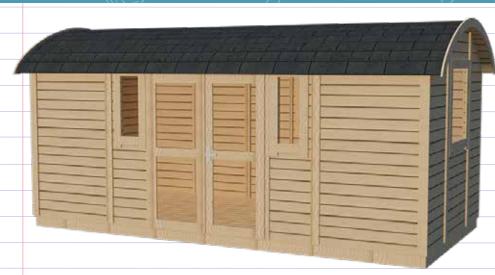

# SHEPHERDS HUTS

- Measures 2.41m X 5.01m
- Front double doors
- Front windows
- Further 3 double glazed windows
- Internal flooring
- Steel wheels (static) & axle
- Step access

#### Options:

- Available with no wheel base
- DDA access ramp
- Power
- Partition wall
- Larger size 2.4m x 8.4m

This traditional looking timber caravan makes an intriguing and inspiring place to learn away from the usual classroom space.

Fully customisable to meet your requirements, our team of skilled joiners can tailor the internal and external fabric to suit your needs. Fully double glazed windows and insulated, our Shepherds Huts make a great space for class breakout sessions for both pupils and educators.