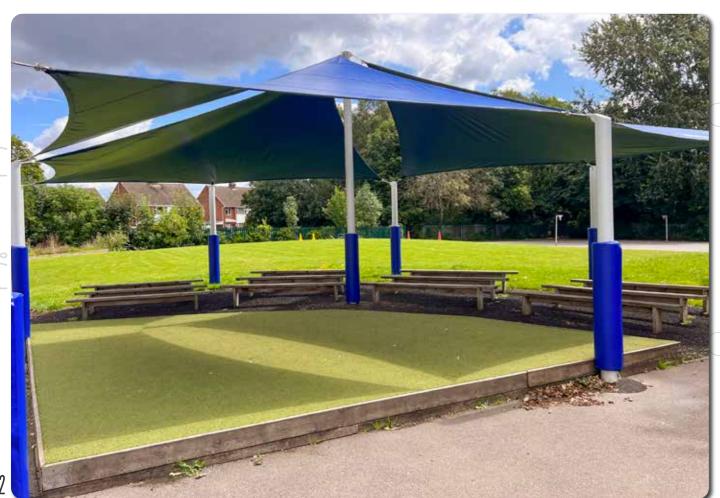

# SAIL SHADES

Manufactured from the highest quality marine grade fabric and a choice of heavy duty galvanised steel or structural laminated timber beam posts, our Sail Shade range is the perfect solution to creating shade for your playground.

We will work with you to create the best use of space when designing your specific Sail Shade, with 13 standard size combinations and a bespoke made to measure service too.

Learn and play under a versatile Sail Shade which offers protection from sun and rain. Available in a wide range of shapes, sizes and colours you'll be sure to find the perfect one for your play area.

# SHAPE & SIZE

FABRIC

Marine Grade Canvas is a breathable and heavily water resistant fabric which is also U.V. resistant. The Teflon coating on the outside repels water and a polyurethane coating on the inside which, along with being water resilient gives the fabric strength. There are approx. 40 colours to choose from for your sail shade (colours are a representation only and may differ from how they appear on screen).