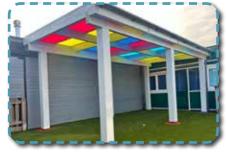

#### CHOOSE YOUR ROOF:

PETG perspex clear, multicoloured or patterned
 Twin wall polycarbonate clear, white opal or bronze tint

# SHELTERS & CANOPIES

Our modular shelters and canopies range are customisable, made to measure and built to last.