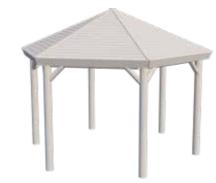

#### CHOOSE YOUR ROOF:

PETG perspex clear, multicoloured or patterned
 Twin wall polycarbonate clear, white opal or bronze tint

#### OPTION TO ADD:

3. Rainwater system guttering, d'ownspout, water butt

CHOOSE YOUR EXTRAS (panels, exit/entry, seating):

#### **INFILL PANEL OPTIONS:**

- 8. Half height shiplap cladding
  9. Full height shiplap cladding
  10. Timber picket fence
  11. Roll down fabric

- 12. Perspex windows