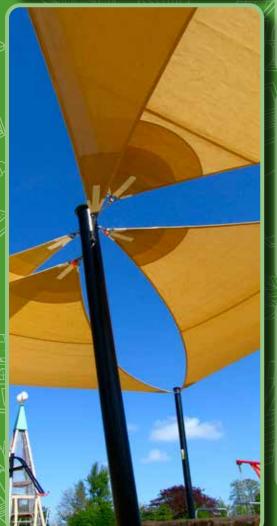

# SAIL SHADES

Manufactured from the highest quality marine grade fabric and a choice of heavy duty galvanised steel or structural laminated timber beam posts, our Sail Shade range is the perfect solution to creating shade for your playground.

We will work with you to create the best use of space when designing your specific Sail Shade, with 13 standard size combinations and a bespoke made to measure service too.

Learn and play under a versatile Sail Shade which offers protection from sun and rain. Available in a wide range of shapes, sizes and colours you'll be sure to find the perfect one for your play area.

# SHAPE & SIZE

FABRIC

Marine Grade Canvas is a breathable and heavily water resistant fabric which is also U.V. resistant. The Teflon coating on the outside repels water and a polyurethane coating on the inside which, along with being water resilient gives the fabric strength. There are approx. 40 colours to choose from for your sail shade (colours are a representation only and may differ from how they appear on screen).