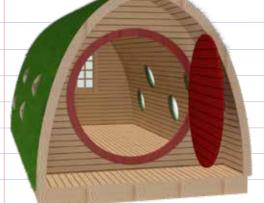

# HOBBIT HOUSES & DENS

Our range of Hobbit Houses and Dens will add an extra dimension to your children's outdoor learning experience. Totally bespoke, the Hobbit Houses, Pods and Dens create a secret space for reading, allowing the children to develop their imagination outside of the formal classroom space.

Ideal for recreational roleplay and outdoor teaching in smaller focussed groups, we have designed our Hobbit House to be a multifunctional teaching space.

At 2.3m in height, the Hobbit House is suitable for adult users too!

Front view

Side view

We work with you to customise your Hobbit House or Den to suit your needs.

From artificial grass, or thatched roofing to sensory colour glazing and comfortable floor covering, we can build a den that suits your budget and space.