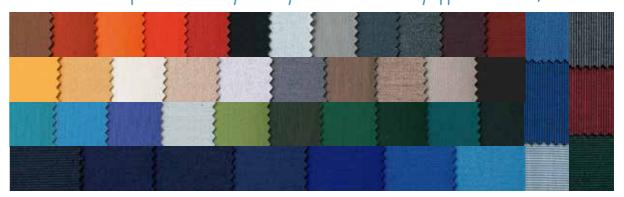

# SHAPE & SIZE

FABRIC

Marine Grade Canvas is a breathable and heavily water resistant fabric which is also U.V. resistant. The Teflon coating on the outside repels water and a polyurethane coating on the inside which, along with being water resilient gives the fabric strength. There are approx. 40 colours to choose from for your sail shade (colours are a representation only and may differ from how they appear on screen).