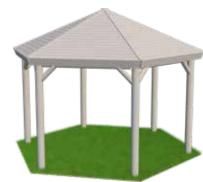

# SEATING & DESKS

| Reading Huts |  |
|--------------|--|
| 2m, 3m & 4m  |  |

Hexagonal 4m Diagonal

Hexagonal 5m Diagonal

Whiteboard Chalkboard

3. Roll down fabric

6. Half height clad 7. Full height clad

4. Half height picket fence5. Full height picket fence

Hexagonal 6m Diagonal

Standard Extended Hexagonal 5.7m wide x 4.35m deep

Large Extended Hexagonal 8.1m wide x 6.1Wm deep

# FLOORING

Our Gazebos can go straight onto your existing playground surface or onto any hard standing base, ie tarmac, block paving or concrete. Decking or artificial grass are all weather floors and an extra finishing touch.