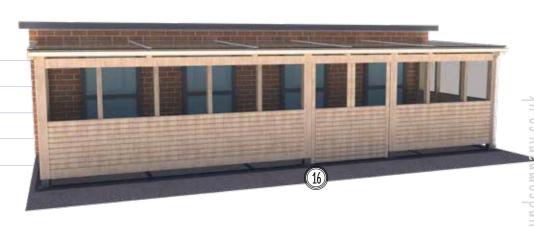

# SHELTERS & CANOPIES

Our modular shelters and canopies range are customisable, made to measure and built to last.

#### CHOOSE YOUR FLOORING:

- 4. Timber decking base optional DDA ramp
  5. Artificial grass choice of colours available
  6. Existing playground surface
  7. New hard standing 
  i.e. tarmac, block paving, concrete

# EXIT/ENTRY OPTIONS: 15. Roller shutter

- 16. Single/double doors 17. Sliding door

18. Internal benches

19. Internal benches & desks