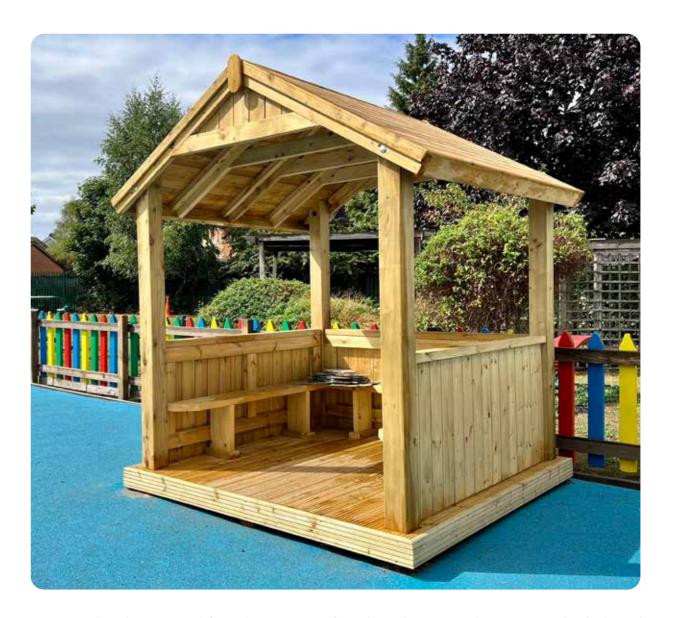

# SEATING & DESKS

| Reading Huts |  |
|--------------|--|
| 2m, 3m & 4m  |  |

Hexagonal 4m Diagonal

Hexagonal 5m Diagonal

Whiteboard Chalkboard

3. Roll down fabric

6. Half height clad 7. Full height clad

4. Half height picket fence5. Full height picket fence

Manufactured using premium PlayGuard Radiata timbers which are kiln dried and sanded offering a smooth and splinter free finish. With a timber roof featuring a unique waterproof lining providing the perfect cover from the elements.

# FLOORING

Our Gazebos can go straight onto your existing playground surface or onto any hard standing base, ie tarmac, block paving or concrete. Decking or artificial grass are all weather floors and an extra finishing touch.

Artificial grass

www.schoolplaygroundcompany.co.uk

ROOF

Optional roof finishes include: bitumen felt tiles and water tight tongue and groove treated timber

Internal bench seating can be added to any size Gazebo. Choose from all round seats or side seats.

There is also the option to add desks with the internal bench seating on all of our Gazebos.

We know that learning doesn't just happen in the classroom; our gazebos for Primary Schools can become a vital piece of your educational portfolio, providing children with important social interactions, physical exercise and imaginative play.