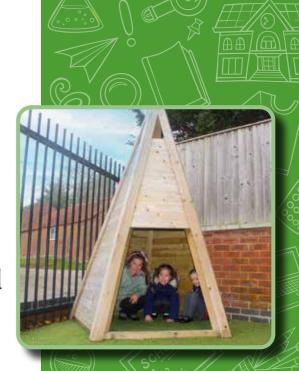

# HOBBIT HOUSES & DENS

Our range of Hobbit Houses and Dens will add an extra dimension to your children's outdoor learning experience. Totally bespoke, the Hobbit Houses, Pods and Dens create a secret space for reading, allowing the children to develop their imagination outside of the formal classroom space.

Ideal for recreational roleplay and outdoor teaching in smaller focussed groups, we have designed our Hobbit House to be a multifunctional teaching space.

At 2.3m in height, the Hobbit House is suitable for adult users too!