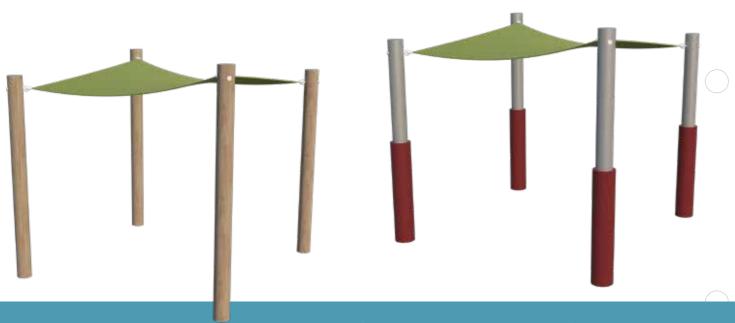

# SAIL SHADES

Manufactured from the highest quality marine grade fabric and a choice of heavy duty galvanised steel or structural laminated timber beam posts, our Sail Shade range is the perfect solution to creating shade for your playground.

We will work with you to create the best use of space when designing your specific Sail Shade, with 13 standard size combinations and a bespoke made to measure service too.

Learn and play under a versatile Sail Shade which offers protection from sun and rain. Available in a wide range of shapes, sizes and colours you'll be sure to find the perfect one for your play area.

# SHAPE & SIZE

FABRIC

Marine Grade Canvas is a breathable and heavily water resistant fabric which is also U.V. resistant. The Teflon coating on the outside repels water and a polyurethane coating on the inside which, along with being water resilient gives the fabric strength. There are approx. 40 colours to choose from for your sail shade (colours are a representation only and may differ from how they appear on screen).