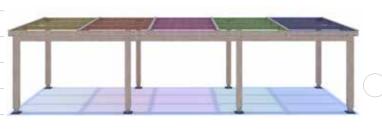

# SHELTERS & CANOPIES

Our modular shelters and canopies range are customisable, made to measure and built to last.

#### CHOOSE YOUR FLOORING:

- 4. Timber decking base optional DDA ramp
  5. Artificial grass choice of colours available
  6. Existing playground surface
  7. New hard standing 
  i.e. tarmac, block paving, concrete