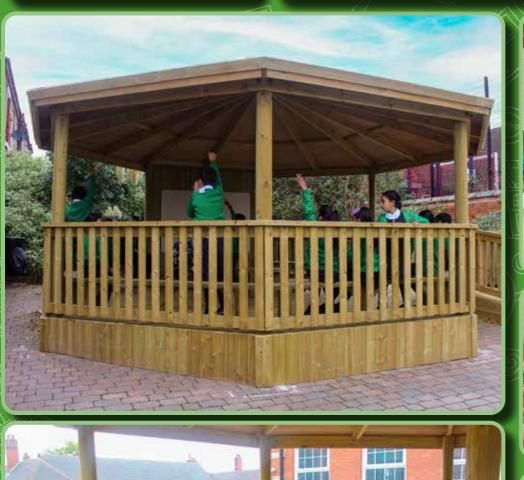

# SEATING & DESKS

| Reading Huts |  |
|--------------|--|
| 2m, 3m & 4m  |  |

Hexagonal 4m Diagonal

Hexagonal 5m Diagonal

Whiteboard Chalkboard

3. Roll down fabric

6. Half height clad 7. Full height clad

4. Half height picket fence5. Full height picket fence

Manufactured using premium PlayGuard Radiata timbers which are kiln dried and sanded offering a smooth and splinter free finish. With a timber roof featuring a unique waterproof lining providing the perfect cover from the elements.

# FLOORING

Our Gazebos can go straight onto your existing playground surface or onto any hard standing base, ie tarmac, block paving or concrete. Decking or artificial grass are all weather floors and an extra finishing touch.

There is also the option to add desks with the internal bench seating on all of our Gazebos.

We know that learning doesn't just happen in the classroom; our gazebos for Primary Schools can become a vital piece of your educational portfolio, providing children with important social interactions, physical exercise and imaginative play.