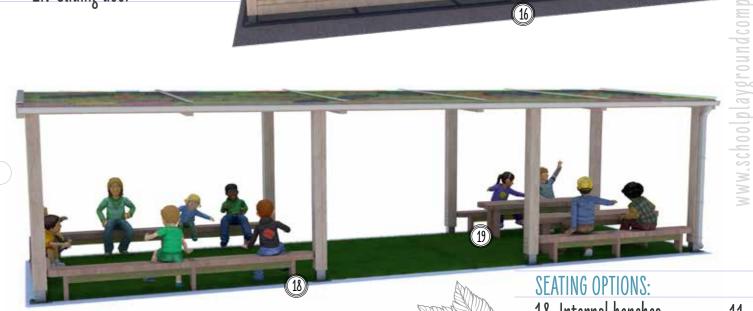

Artificial grass

www.schoolplaygroundcompany.co.uk

ROOF

Optional roof finishes include: bitumen felt tiles and water tight tongue and groove treated timber

Internal bench seating can be added to any size Gazebo. Choose from all round seats or side seats.

There is also the option to add desks with the internal bench seating on all of our Gazebos.

We know that learning doesn't just happen in the classroom; our gazebos for Primary Schools can become a vital piece of your educational portfolio, providing children with important social interactions, physical exercise and imaginative play.

# EXIT/ENTRY OPTIONS: 15. Roller shutter

- 16. Single/double doors 17. Sliding door

18. Internal benches

19. Internal benches & desks