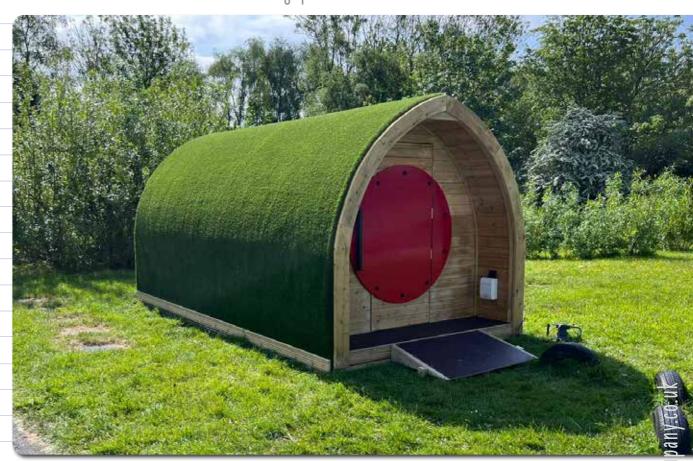

# HOBBIT HOUSES & DENS

Our range of Hobbit Houses and Dens will add an extra dimension to your children's outdoor learning experience. Totally bespoke, the Hobbit Houses, Pods and Dens create a secret space for reading, allowing the children to develop their imagination outside of the formal classroom space.

Ideal for recreational roleplay and outdoor teaching in smaller focussed groups, we have designed our Hobbit House to be a multifunctional teaching space.

At 2.3m in height, the Hobbit House is suitable for adult users too!

Front view

Side view

We work with you to customise your Hobbit House or Den to suit your needs.

From artificial grass, or thatched roofing to sensory colour glazing and comfortable floor covering, we can build a den that suits your budget and space.