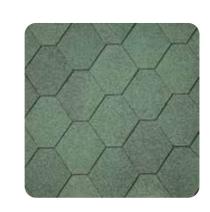

Artificial grass

www.schoolplaygroundcompany.co.uk

ROOF

Optional roof finishes include: bitumen felt tiles and water tight tongue and groove treated timber

Internal bench seating can be added to any size Gazebo. Choose from all round seats or side seats.

#### CHOOSE YOUR ROOF:

PETG perspex clear, multicoloured or patterned
 Twin wall polycarbonate clear, white opal or bronze tint