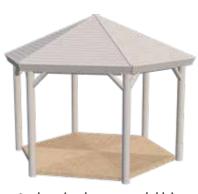

# SEATING & DESKS

| Reading Huts |  |
|--------------|--|
| 2m, 3m & 4m  |  |

Hexagonal 4m Diagonal

Hexagonal 5m Diagonal

Whiteboard Chalkboard

3. Roll down fabric

6. Half height clad 7. Full height clad

4. Half height picket fence5. Full height picket fence

Manufactured using premium PlayGuard Radiata timbers which are kiln dried and sanded offering a smooth and splinter free finish. With a timber roof featuring a unique waterproof lining providing the perfect cover from the elements.

Hexagonal 6m Diagonal

Standard Extended Hexagonal 5.7m wide x 4.35m deep

Large Extended Hexagonal 8.1m wide x 6.1Wm deep