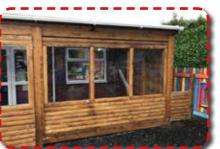

# SEATING & DESKS

| Reading Huts |  |
|--------------|--|
| 2m, 3m & 4m  |  |

Hexagonal 4m Diagonal

Hexagonal 5m Diagonal

Whiteboard Chalkboard

3. Roll down fabric

6. Half height clad 7. Full height clad

4. Half height picket fence5. Full height picket fence

Manufactured using premium PlayGuard Radiata timbers which are kiln dried and sanded offering a smooth and splinter free finish. With a timber roof featuring a unique waterproof lining providing the perfect cover from the elements.

#### **INFILL PANEL OPTIONS:**

- 8. Half height shiplap cladding
  9. Full height shiplap cladding
  10. Timber picket fence
  11. Roll down fabric

- 12. Perspex windows