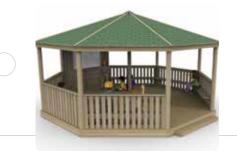

# SEATING & DESKS

| Reading Huts |  |
|--------------|--|
| 2m, 3m & 4m  |  |

Hexagonal 4m Diagonal

Hexagonal 5m Diagonal

Whiteboard Chalkboard

3. Roll down fabric

6. Half height clad 7. Full height clad

4. Half height picket fence5. Full height picket fence

Manufactured using premium PlayGuard Radiata timbers which are kiln dried and sanded offering a smooth and splinter free finish. With a timber roof featuring a unique waterproof lining providing the perfect cover from the elements.

Hexagonal 6m Diagonal

Standard Extended Hexagonal 5.7m wide x 4.35m deep

Large Extended Hexagonal 8.1m wide x 6.1Wm deep