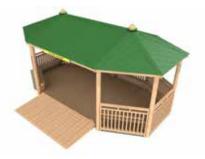

# FLOORING

Our Gazebos can go straight onto your existing playground surface or onto any hard standing base, ie tarmac, block paving or concrete. Decking or artificial grass are all weather floors and an extra finishing touch.

Artificial grass

www.schoolplaygroundcompany.co.uk

ROOF

Optional roof finishes include: bitumen felt tiles and water tight tongue and groove treated timber

Internal bench seating can be added to any size Gazebo. Choose from all round seats or side seats.

There is also the option to add desks with the internal bench seating on all of our Gazebos.

We know that learning doesn't just happen in the classroom; our gazebos for Primary Schools can become a vital piece of your educational portfolio, providing children with important social interactions, physical exercise and imaginative play.