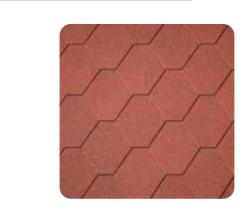

Artificial grass

www.schoolplaygroundcompany.co.uk

ROOF

Optional roof finishes include: bitumen felt tiles and water tight tongue and groove treated timber

Internal bench seating can be added to any size Gazebo. Choose from all round seats or side seats.

#### CHOOSE YOUR ROOF:

PETG perspex clear, multicoloured or patterned
 Twin wall polycarbonate clear, white opal or bronze tint