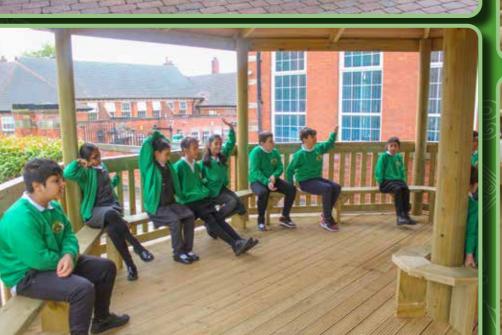

# SEATING & DESKS

| Reading Huts |  |
|--------------|--|
| 2m, 3m & 4m  |  |

Hexagonal 4m Diagonal

Hexagonal 5m Diagonal

Whiteboard Chalkboard

3. Roll down fabric

6. Half height clad 7. Full height clad

4. Half height picket fence5. Full height picket fence

There is also the option to add desks with the internal bench seating on all of our Gazebos.

We know that learning doesn't just happen in the classroom; our gazebos for Primary Schools can become a vital piece of your educational portfolio, providing children with important social interactions, physical exercise and imaginative play.