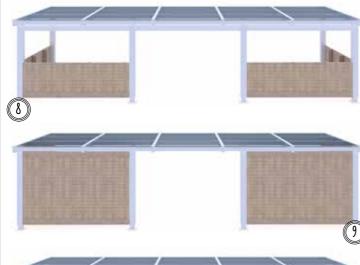

t tongue and groove treated timber







Internal bench seating can be added to any size Gazebo. Choose from all round seats or side seats.





There is also the option to add desks with the internal bench seating on all of our Gazebos.



We know that learning doesn't just happen in the classroom; our gazebos for Primary Schools can become a vital piece of your educational portfolio, providing children with important social interactions, physical exercise and imaginative play.













# www.schoolplaygroundcompany.co.uk



#### CHOOSE YOUR ROOF:

PETG perspex clear, multicoloured or patterned
 Twin wall polycarbonate clear, white opal or bronze tint



#### OPTION TO ADD:

3. Rainwater system guttering, d'ownspout, water butt





CHOOSE YOUR EXTRAS (panels, exit/entry, seating):



#### **INFILL PANEL OPTIONS:**

- 8. Half height shiplap cladding
  9. Full height shiplap cladding
  10. Timber picket fence
  11. Roll down fabric

- 12. Perspex windows

# ADD MARK MAKING: 13. Whiteboard

- 14. Chalkboard







# SHELTERS & CANOPIES

Our modular shelters and canopies range are customisable, made to measure and built to last.



#### CHOOSE YOUR FLOORING:

- 4. Timber decking base optional DDA ramp
  5. Artificial grass choice of colours available
  6. Existing playground surface
  7. New hard standing 
  i.e. tarmac, block paving, concrete











# EXIT/ENTRY OPTIONS: 15. Roller shutter

- 16. Single/double doors 17. Sliding door





18. Internal benches

19. Internal benches & desks

# SAIL SHADES

Manufactured from the highest quality marine grade fabric and a