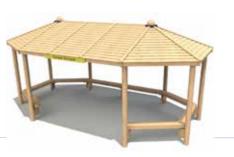

# SEATING & DESKS

| Reading Huts |  |
|--------------|--|
| 2m, 3m & 4m  |  |

Hexagonal 4m Diagonal

Hexagonal 5m Diagonal

Whiteboard Chalkboard

3. Roll down fabric

6. Half height clad 7. Full height clad

4. Half height picket fence5. Full height picket fence

Manufactured using premium PlayGuard Radiata timbers which are kiln dried and sanded offering a smooth and splinter free finish. With a timber roof featuring a unique waterproof lining providing the perfect cover from the elements.

Hexagonal 6m Diagonal

Standard Extended Hexagonal 5.7m wide x 4.35m deep

Large Extended Hexagonal 8.1m wide x 6.1Wm deep