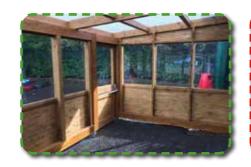

# SEATING & DESKS

| Reading Huts |  |
|--------------|--|
| 2m, 3m & 4m  |  |

Hexagonal 4m Diagonal

Hexagonal 5m Diagonal

Whiteboard Chalkboard

3. Roll down fabric

6. Half height clad 7. Full height clad

4. Half height picket fence5. Full height picket fence

Manufactured using premium PlayGuard Radiata timbers which are kiln dried and sanded offering a smooth and splinter free finish. With a timber roof featuring a unique waterproof lining providing the perfect cover from the elements.

#### **INFILL PANEL OPTIONS:**

- 8. Half height shiplap cladding
  9. Full height shiplap cladding
  10. Timber picket fence
  11. Roll down fabric

- 12. Perspex windows