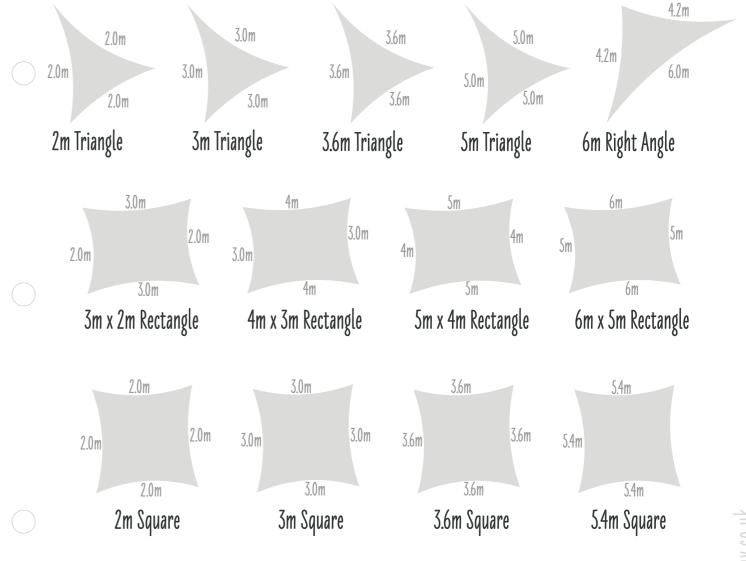

# SAIL SHADES

Manufactured from the highest quality marine grade fabric and a choice of heavy duty galvanised steel or structural laminated timber beam posts, our Sail Shade range is the perfect solution to creating shade for your playground.

We will work with you to create the best use of space when designing your specific Sail Shade, with 13 standard size combinations and a bespoke made to measure service too.

Learn and play under a versatile Sail Shade which offers protection from sun and rain. Available in a wide range of shapes, sizes and colours you'll be sure to find the perfect one for your play area.

# SHAPE & SIZE

FABRIC

Marine Grade Canvas is a breathable and heavily water resistant fabric which is also U.V. resistant. The Teflon coating on the outside repels water and a polyurethane coating on the inside which, along with being water resilient gives the fabric strength. There are approx. 40 colours to choose from for your sail shade (colours are a representation only and may differ from how they appear on screen).