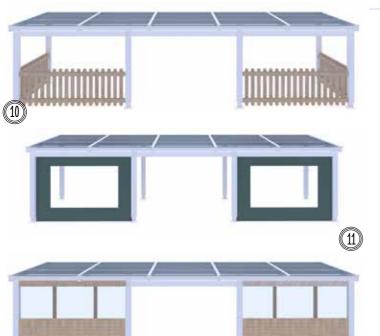

# SEATING & DESKS

| Reading Huts |  |
|--------------|--|
| 2m, 3m & 4m  |  |

Hexagonal 4m Diagonal

Hexagonal 5m Diagonal

Whiteboard Chalkboard

3. Roll down fabric

6. Half height clad 7. Full height clad

4. Half height picket fence5. Full height picket fence

#### CHOOSE YOUR ROOF:

PETG perspex clear, multicoloured or patterned
 Twin wall polycarbonate clear, white opal or bronze tint

#### OPTION TO ADD:

3. Rainwater system guttering, d'ownspout, water butt

CHOOSE YOUR EXTRAS (panels, exit/entry, seating):

#### **INFILL PANEL OPTIONS:**

- 8. Half height shiplap cladding
  9. Full height shiplap cladding
  10. Timber picket fence
  11. Roll down fabric

- 12. Perspex windows

# ADD MARK MAKING: 13. Whiteboard

- 14. Chalkboard