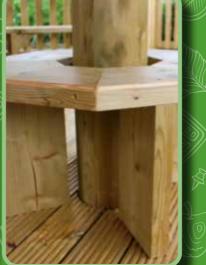

Manufactured using premium PlayGuard Radiata timbers which are kiln dried and sanded offering a smooth and splinter free finish. With a timber roof featuring a unique waterproof lining providing the perfect cover from the elements.

# FLOORING

Our Gazebos can go straight onto your existing playground surface or onto any hard standing base, ie tarmac, block paving or concrete. Decking or artificial grass are all weather floors and an extra finishing touch.