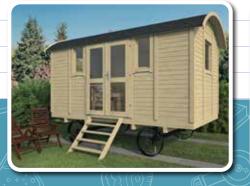

# SHEPHERDS HUTS

- Measures 2.41m X 5.01m
- Front double doors
- Front windows
- Further 3 double glazed windows
- Internal flooring
- Steel wheels (static) & axle
- Step access

#### Options:

- Available with no wheel base
- DDA access ramp
- Power
- Partition wall
- Larger size 2.4m x 8.4m

This traditional looking timber caravan makes an intriguing and inspiring place to learn away from the usual classroom space.

Fully customisable to meet your requirements, our team of skilled joiners can tailor the internal and external fabric to suit your needs. Fully double glazed windows and insulated, our Shepherds Huts make a great space for class breakout sessions for both pupils and educators.