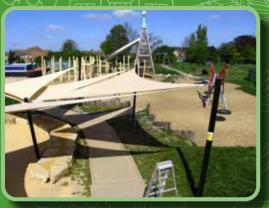

# SHELTERS & CANOPIES

Our modular shelters and canopies range are customisable, made to measure and built to last.

# SAIL SHADES

Manufactured from the highest quality marine grade fabric and a choice of heavy duty galvanised steel or structural laminated timber beam posts, our Sail Shade range is the perfect solution to creating shade for your playground.

We will work with you to create the best use of space when designing your specific Sail Shade, with 13 standard size combinations and a bespoke made to measure service too.

Learn and play under a versatile Sail Shade which offers protection from sun and rain. Available in a wide range of shapes, sizes and colours you'll be sure to find the perfect one for your play area.