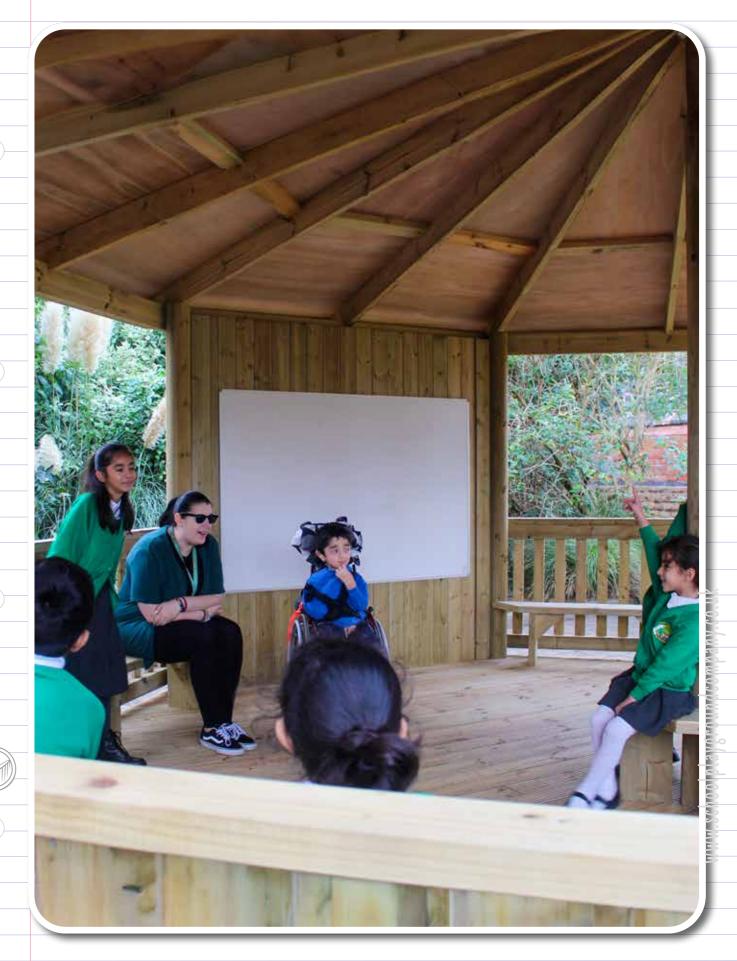

OR VISIT US ONLINE

AND START YOUR PLAYGROUND PROJECT

01455 412134 www.schoolplaygroundcompany.co.uk

Bring outdoor learning to life with our range of outdoor classrooms that can provide shade and shelter at playtime and an additional learning space on your playground or school field. We can provide a range of custom built Timber Outdoor Shelters for Primary Schools.

We know that learning doesn't just happen in the classroom; our yurts and gazebos for Primary Schools can become a vital piece of your educational portfolio, providing children with important social interactions, physical exercise and imaginative play.

There is also the option to add desks with the internal bench seating on all of our Gazebos.

We know that learning doesn't just happen in the classroom; our gazebos for Primary Schools can become a vital piece of your educational portfolio, providing children with important social interactions, physical exercise and imaginative play.