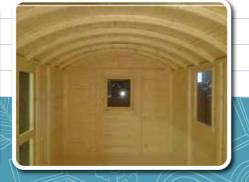

# SHEPHERDS HUTS

- Measures 2.41m X 5.01m
- Front double doors
- Front windows
- Further 3 double glazed windows
- Internal flooring
- Steel wheels (static) & axle
- Step access

#### Options:

- Available with no wheel base
- DDA access ramp
- Power
- Partition wall
- Larger size 2.4m x 8.4m

This traditional looking timber caravan makes an intriguing and inspiring place to learn away from the usual classroom space.

Fully customisable to meet your requirements, our team of skilled joiners can tailor the internal and external fabric to suit your needs. Fully double glazed windows and insulated, our Shepherds Huts make a great space for class breakout sessions for both pupils and educators.