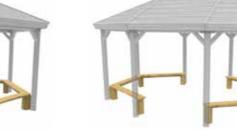

Hexagonal 6m Diagonal

Standard Extended Hexagonal 5.7m wide x 4.35m deep

Large Extended Hexagonal 8.1m wide x 6.1Wm deep

Artificial grass

www.schoolplaygroundcompany.co.uk

ROOF

Optional roof finishes include: bitumen felt tiles and water tight tongue and groove treated timber

Internal bench seating can be added to any size Gazebo. Choose from all round seats or side seats.

There is also the option to add desks with the internal bench seating on all of our Gazebos.

We know that learning doesn't just happen in the classroom; our gazebos for Primary Schools can become a vital piece of your educational portfolio, providing children with important social interactions, physical exercise and imaginative play.