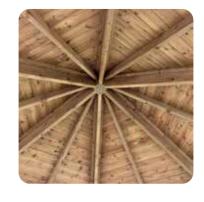

Manufactured using premium PlayGuard Radiata timbers which are kiln dried and sanded offering a smooth and splinter free finish. With a timber roof featuring a unique waterproof lining providing the perfect cover from the elements.

# FLOORING

Our Gazebos can go straight onto your existing playground surface or onto any hard standing base, ie tarmac, block paving or concrete. Decking or artificial grass are all weather floors and an extra finishing touch.

Artificial grass

www.schoolplaygroundcompany.co.uk

ROOF

Optional roof finishes include: bitumen felt tiles and water tight tongue and groove treated timber

Internal bench seating can be added to any size Gazebo. Choose from all round seats or side seats.